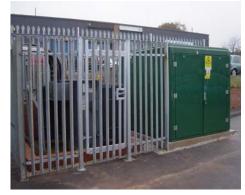

# **New Substation Buildings and GRP enclosures**

Our engineering team can provide solutions and design information to either manufacture new substation buildings with one of our approved contractors or we can offer Glass Reinforced Plastic Housings to enclose your new metered supply unit. Our GRP enclosures meet the requirements of the various L.E.C's

### Site Installation and builder's work

Our highly trained site teams carry out all required cable installation work, as well as any civil work associated with the scope of works including:

- Cable Trenching
- Transformer and substation base frames
- Bunded walls for oil containment
- Palisade fencing
- Substation construction