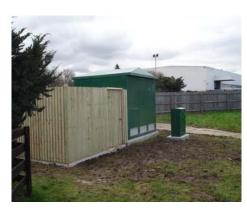

# **New Substation Buildings and GRP enclosures**

Our engineering team can provide solutions and design information to either manufacture new substation buildings with one of our approved contractors or we can offer Glass Reinforced Plastic Housings to enclose your new metered supply unit. Our GRP enclosures meet the requirements of the various L.E.C's

### Site Installation and builder's work

Our highly trained site teams carry out all required cable installation work, as well as any civil work associated with the scope of works including:

- Cable Trenching
- Transformer and substation base frames
- Bunded walls for oil containment
- Palisade fencing
- Substation construction